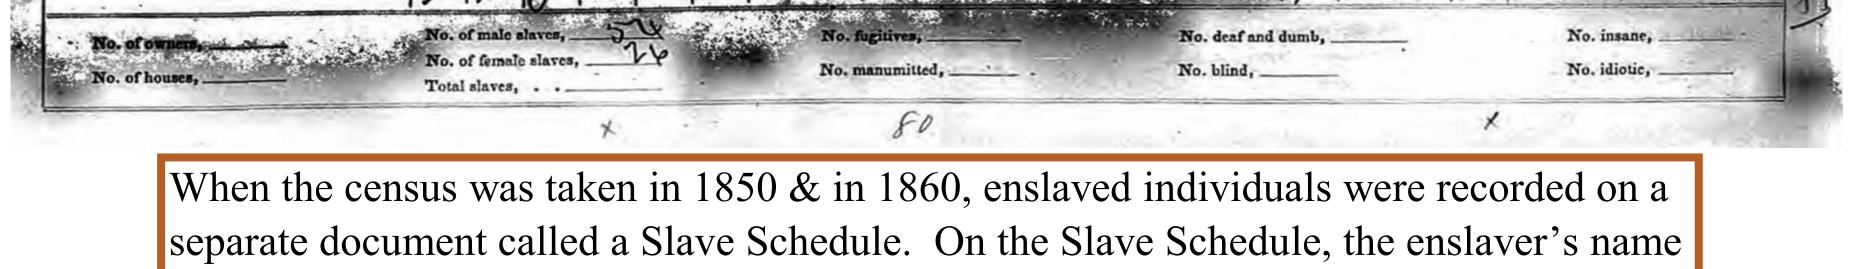

was written down and each person enslaved by him or her was identified with and age, gender, and skin color. Enslaved people's names were generally not recorded on Slave Schedules.