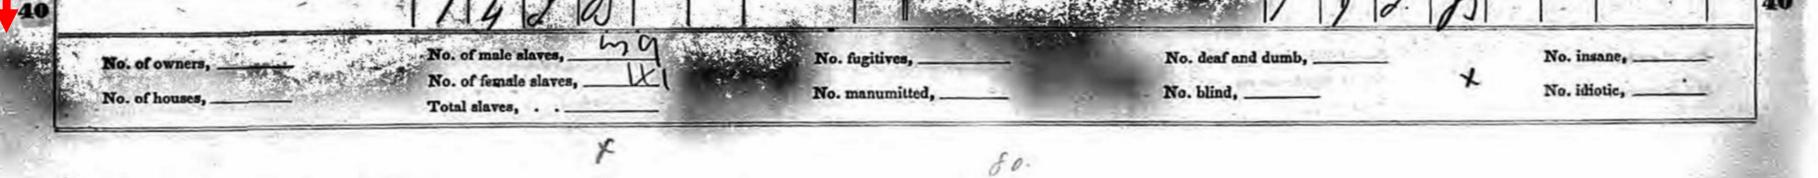

was written down and each person enslaved by him or her was identified with and age, gender, and skin color. Enslaved people's names were generally not recorded on Slave Schedules.